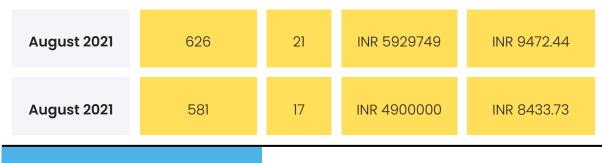

| November<br>2021  | 708 | 17 | INR 7800000 | INR 11016.95 |
|-------------------|-----|----|-------------|--------------|
| October<br>2021   | 652 | 4  | INR 6800000 | INR 10429.45 |
| October<br>2021   | 606 | 13 | INR 6675000 | INR 11014.85 |
| October<br>2021   | 427 | 24 | INR 4713585 | INR 11038.84 |
| October<br>2021   | 626 | 2  | INR 5324220 | INR 8505.14  |
| September<br>2021 | 459 | 21 | INR 4393683 | INR 9572.29  |
| September<br>2021 | 563 | 15 | INR 4900000 | INR 8703.37  |
| September<br>2021 | 660 | 5  | INR 6400000 | INR 9696.97  |
| September<br>2021 | 606 | 17 | INR 5320000 | INR 8778.88  |
| August 2021       | 708 | 11 | INR 6000000 | INR 8474.58  |
| August 2021       | 700 | 4  | INR 8000000 | INR 11428.57 |